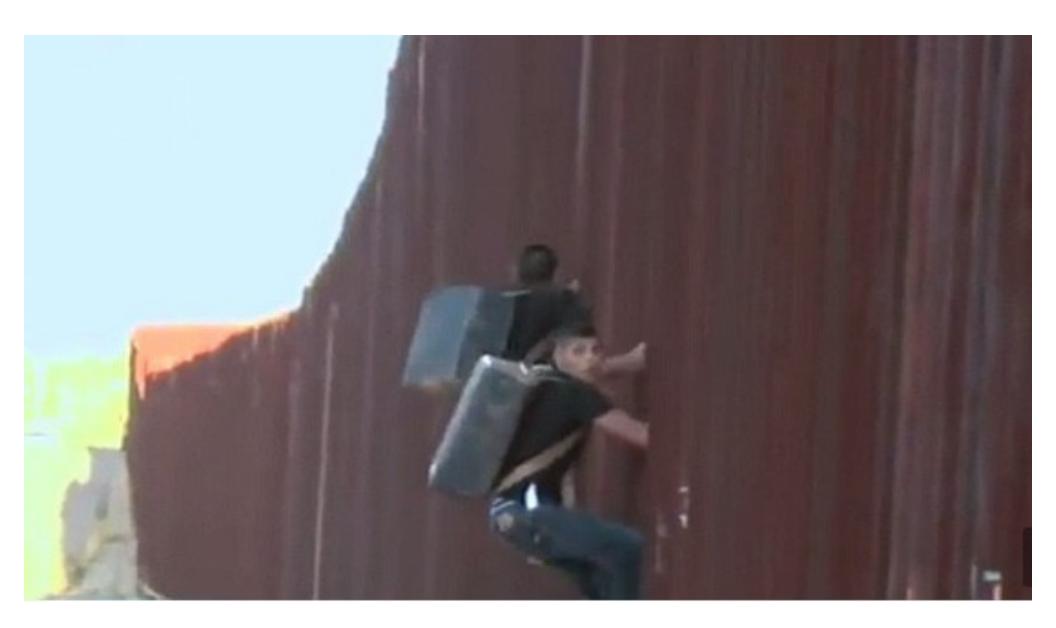

## Abductions - 3 main categories

- Profit Motivated Abductions
  - Ransom, extortion, drug-related
- Custody Motivated Abductions
  - Anger, jealousy, Stressors
- Sexually Motivated Abductions
  - Observation, Sexual Interest

## **Abduction Locations**

- Parking lots
- Playgrounds
- Malls
- Bus Stops