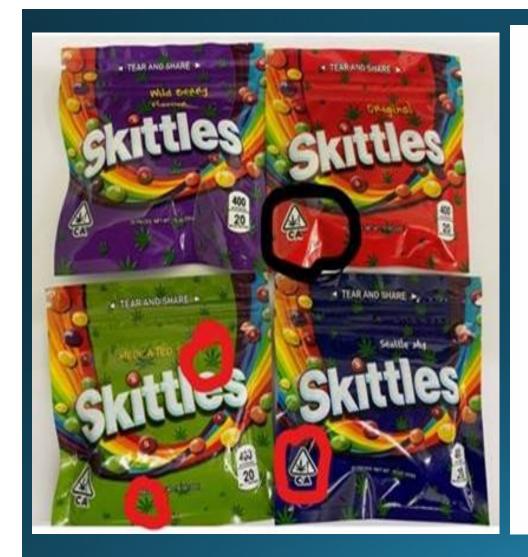

## External Factors in Education Today

- Critical Race Theory
- Increased Drug Exposure
- Mask Mandates
- Vaccine Mandates
- Gender Identification Debate
- Educational Curriculum