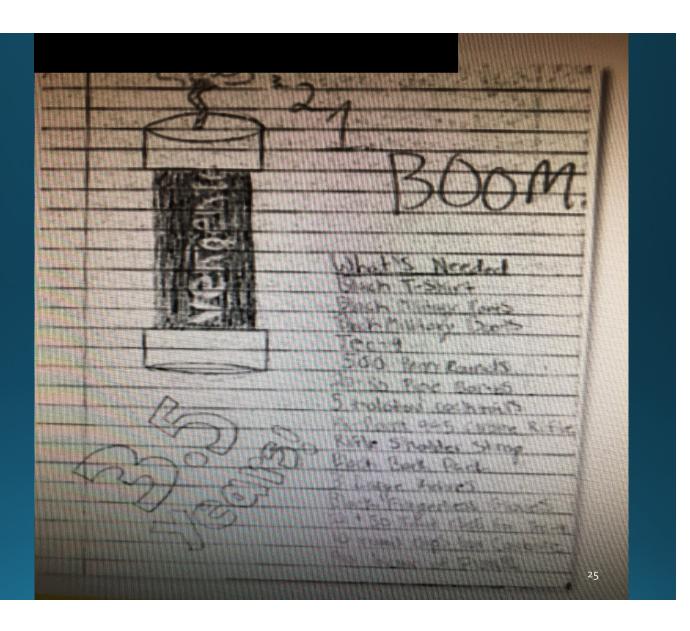

#### Pre-Attack Indicators

How people act and how people look

#### Alert Signals

- Fidgeting
- Looking about nervously
- Shuffling of feet
- Hands in pockets
- Inappropriate clothing for the weather/environment
- Behavior that is not normal

ATTACKING PEOPLE IS NOT NORMAL