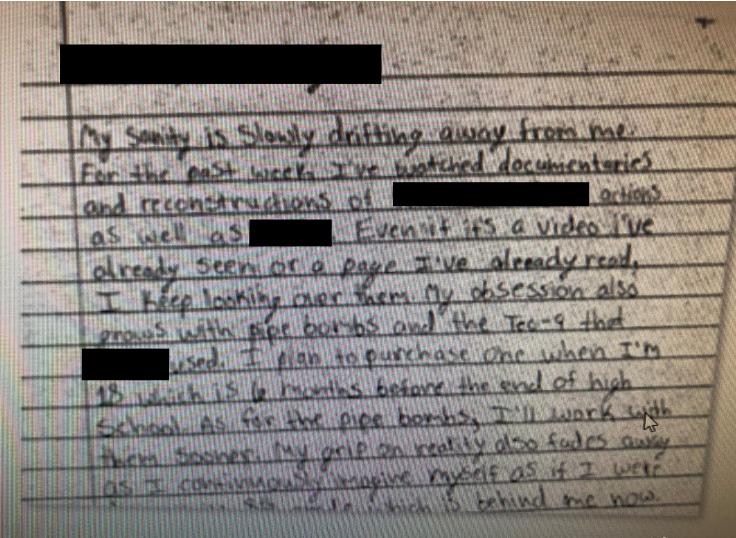

#### Pre-Attack Indicators

How people act and how people look

#### Alert Signals

- Fidgeting
- Looking about nervously
- Shuffling of feet
- Hands in pockets
- Inappropriate clothing for the weather/environment
- Behavior that is not normal

ATTACKING PEOPLE IS NOT NORMAL