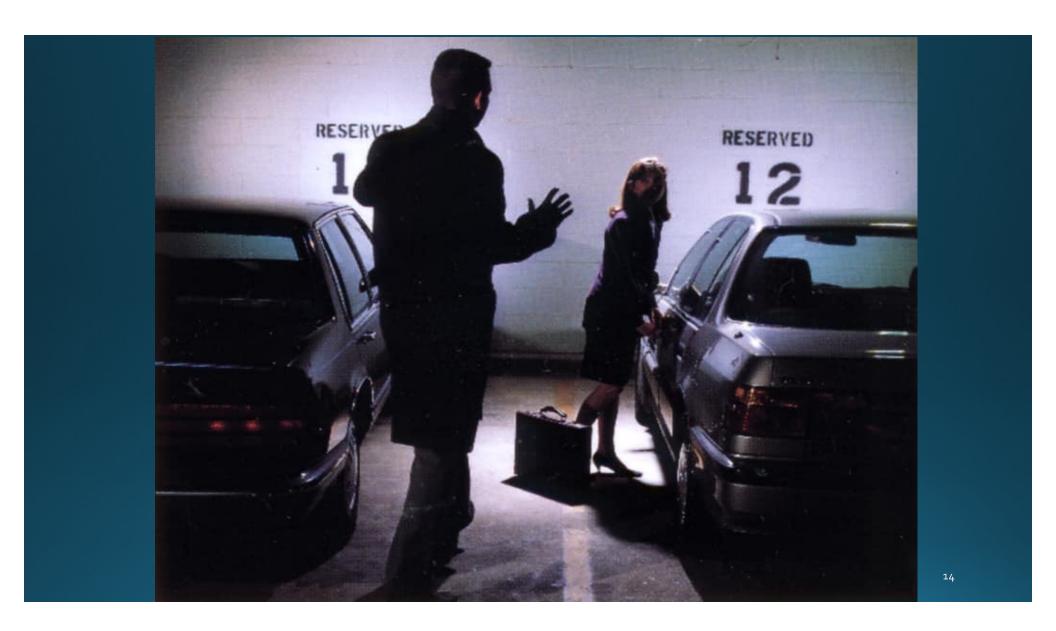

#### **WHAT MAKES YOU A TARGET?**

- Large Crowds
- Soft Targets
- Attacker sees them as victims
- Fixed Targets in confined spaced
- Facing away from attacks
- Immobilized in seats or work space
- No quick escape

- Parking Lots
- Athletic Events
- Extracurricular Events
- Board Meetings