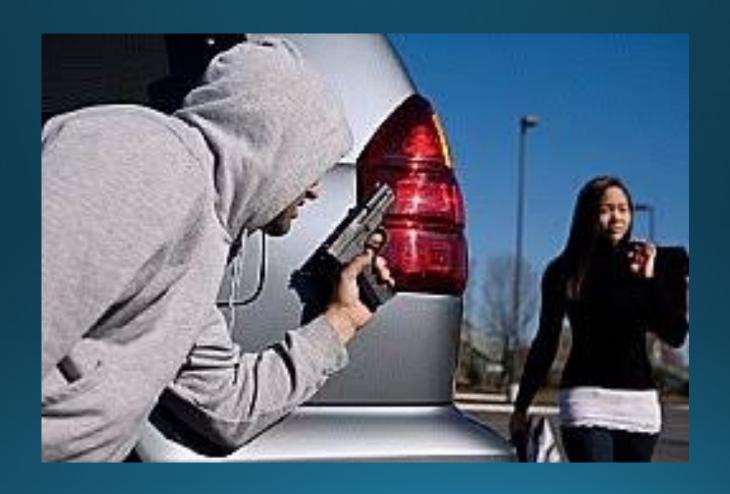

#### **WHAT MAKES YOU A TARGET?**

- Large Crowds
- Soft Targets
- Attacker sees them as victims
- Fixed Targets in confined spaced
- Facing away from attacks
- Immobilized in seats or work space
- No quick escape

- Parking Lots
- Athletic Events
- Extracurricular Events
- Board Meetings