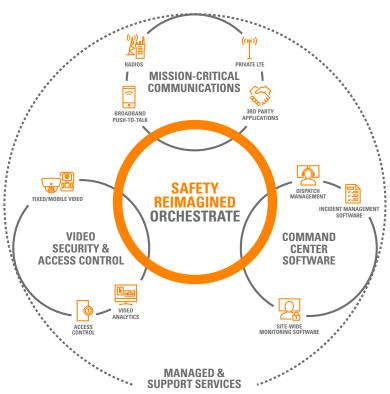

#### **POWERFUL ALONE, GAME CHANGING TOGETHER**

Motorola Solutions has reimagined how safety is delivered by developing the first and only solution that unifies voice, video, data and analytics in a single platform. With one integrated technology ecosystem supported by a single, trusted solution provider, your organization can achieve the foundation of safety that everything else is built on while also reducing costs, stress and risk. <u>Safety Reimagined</u> is a unified solution that enables your school and community to work together in more powerful ways.

The same technology that keeps your team and facility safe also makes you better at everything you do. Safety Reimagined integrates the fundamental technologies to keep your facility connected and operations efficient — providing the assurance of safety you need to deliver on your missions and objectives.